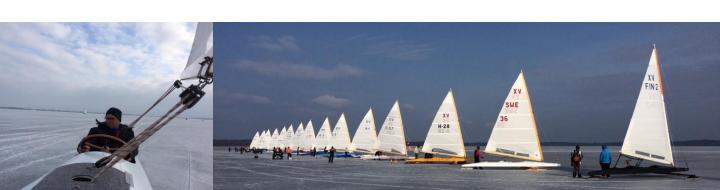

SWE 36 raced in the european championships in 2014 (Östersund), 2015 (Rydzewo) and 2016 (Hudiksvall). Best position was 13th place in Baltic Cup 2016.

The yacht has not sailed since 2016 and is stored with most other swedish Monotypes in Skånelaholm, 30 km north of Stockholm.