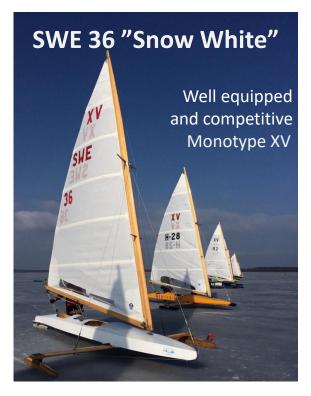

SWE 36 raced in the european championships in 2014 (Östersund), 2015 (Rydzewo) and 2016 (Hudiksvall). Best position was 13th place in Baltic Cup 2016.

The yacht has not sailed since 2016 and is stored with most other swedish Monotypes in Skånelaholm, 30 km north of Stockholm.

for sale!

| Fuselage      | Built 2012 by Kaarel Trei and Vello Jürjo in Estonia                                                         | Not yet measured according to class rule          |
|---------------|--------------------------------------------------------------------------------------------------------------|---------------------------------------------------|
| Runner plank  | Built 2015(?) by Kaarel Trei in Estonia                                                                      | Minor glass fibre reinforcement                   |
| Chocks        | Estonian                                                                                                     |                                                   |
| Mast and boom | Mast: Built 2016 by Kaarel Trei in Estonia<br>Boom: Built 2012 by Kaarel Trei in Estonia                     | The mast is never used, crosspieces needs fitting |
| Runners       | Steel runners: from Russia Prisma runners: built by Kaarel Trei in Estonia                                   | Wooden case for steel runners                     |
| Sails         | Light to medium wind: North Sails 2004 (Anders<br>Lewander)<br>Hard wind: North Sails 1998 (Anders Lewander) | Not yet measured according to class rule          |
| Miscellaneous | Circa 10 small ballast bags. Transport cover.                                                                |                                                   |
| Price         | 10 000 € (or highest bid) for complete package                                                               | Yacht will be delivered to buyer in Skånelaholm   |
| Contact       | Sverker Björling                                                                                             | +46 730 447 282<br>sverker.bjorling@makarna.se    |